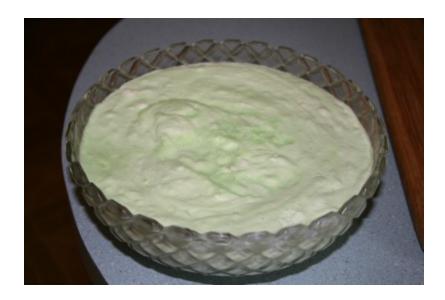

LIME AND PINEAPPLE JELLO with cream cheese

( this makes the salad quite expensive. My kids do like it better with cream cheese but they still like it a lot without)

1 cup Rich Whip Non Dairy Whip Topping
1 (20 oz.) can crushed pineapple, with juice
3 oz. pkg. lime Jello
8 oz. Tuffiti cream cheese or Chevron Goat Cheese
1 T almond Milk

Beat Whip Topping till soft peaks set aside. Drain pineapple, reserving juice. Heat reserved pineapple juice until hot enough to dissolve Jello. Add Jello and cream cheese with 1 tablespoon milk. Beat until smooth. Add Jello mixture to Whip topping and whip until well blended. Add drained pineapple. Mix well. Pour into mold and chill