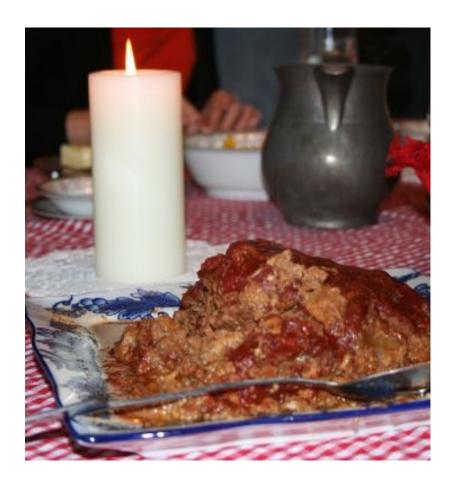

## Crockpot Meatloaf & potatoes

Sauce (Mix together)
1 cup ketchup
1/4 cup brown sugar
1 teaspoon smoke sauce

Clean potatoes. Place in bottom of crock pot.

Line crock pot with tinfoil to create a bowl over top of potatoes.

Process cereal in food processor to turn into crumbs, put in a bowl. Process onion carrots and spices in food processor, add to cereal. Mix in hamburger, ketchup, onion and eggs until well combined. Put in crock pot. Top with sauce. Cook on low for 8 hours.